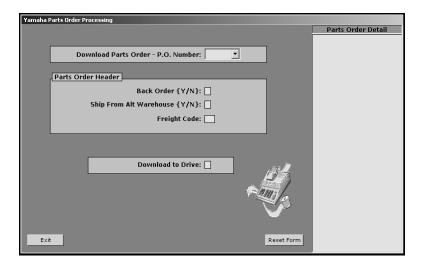

- 3. Select the purchase order from the **P.O. Number** list. The list displays all parts orders in the AutoSoft DMS Parts Inventory module.
- 4. The Parts On Order window on the right side of the screen displays a list of the parts on the order and the order quantity for each part. If you need to edit the order, close this screen, and return to the Resupply & Returns menu to edit the parts order.
- 5. Use the **Back Order** field to indicate if you want the parts that are not available placed on backorder. Type **Y** for yes or **N** for no. (The default entry is Y.)

- 6. Use the **Ship From Alt Warehouse** field to indicate if you want to accept parts shipped from an alternate warehouse. Type **Y** for yes or **N** for no. (The default entry is Y.)
- 7. In **Freight Code**, type the two-character freight code. Because codes are subject to change, please consult the YCS mainframe for a list of the most current codes.
- 8. In **Download to Drive**, type the drive letter where you want to download the order.
- 9. Click **OK** when prompted to verify you want to transmit the information.
- 10. When the program is finished downloading the order to the specified drive, it displays a "Did That" message. Click **OK** to acknowledge the message.
- 11. The program returns you to the Utilities menu.
- 12. Click Exit to return to the Parts Inventory main menu.