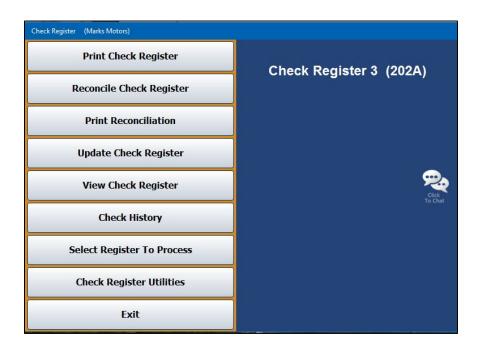

# **Check/GL Reconciliation**

This button advances you to the Check Register menu. This menu is used to view, print, and update the specified Check Register. The Check Register contains checks entered from the Disbursement screen and payroll checks that were posted from the Payroll program.

When you first access the menu, you are prompted to select the check register you will be working with. Remember, there can be up to five based on the accounts you specify in the Operating Parameters. Click the button that corresponds to the register you want to select. The menu options available on the Check Register menu will use the information for the register you selected.

As needed, use the **Select Register To Process** button on the menu to select a different register to work with. Click the button that corresponds to the register you want to select. This same prompt appears each time you first access this menu from the Schedules & Documents menu.

## **Print Check Register**

Use this button to print the Check Register. You can print all of the available data or the register data for a specific month. If you print the register for all available months, the printout groups the checks by month. For each check, the printout lists the check number, posting date, payee, check amount, and memo added to the check. The list also identifies missing checks in the sequence. The end of the printout lists the total number of checks listed and their value.