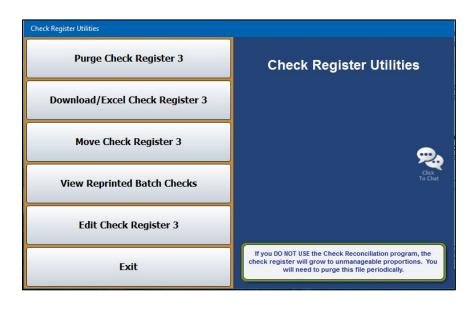

ster menu.

## Check History

Use this button to view the check history for a selected month. Checks only appear in history after they have been reconciled and the reconciliation has been updated.

- 1. Click **Check History** from the Check Register menu.
- 2. Click the button that corresponds with the month you want to view.
- 3. Click a check in the list to print a copy of the check. When prompted to verify your printer is ready, select your print criteria and click **Print**.
- 4. Click **Back** to return to the Check Register menu.

## **Check Register Utilities**

This button advances you to the Check Register Utilities menu. You use this menu to purge the check register and download the register to a file. The buttons on the menu will reflect the check register currently selected.



#### Purge Check Register #

Use this button to delete the entire Check Register if you DO NOT use the Reconciliation program. This will free up disk space.

- 1. From the Check Register Utilities menu, click **Purge Check Register #**. (The number on the button identifies the selected check register.)
- 2. Click **OK** when prompted to verify you want to delete the Check Register.
- 3. The system returns you to the Schedules & Documents menu.

#### Download/Excel Check Register #

Use this button to download the check register to a file. The file is downloaded to C:\ASIXL\CHECKS.XLS if your dealership employs an in-house server-based DMS. However, if you use the hosted DMS solution, the file will be downloaded to K:\ASIXL\CHECKS.XLS. This allows you to send the check register to a bank